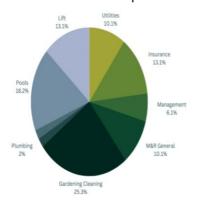

Several factors will determine whether the Strata Levies should be increased and by how much.

Below is a sample breakdown of what strata levies cover for a strata complex.

**Inflation**: The cost of utilities and services can drive up the Strata levies on your property. Your Strata Company must account for inflationary increases in the cost of water, gas, and electricity when setting the Strata Levies of your property.

Increased cost of building materials, or shortage of qualified trades: Market factors may create a shortage of materials, or a shortage of trades based on several factors. Usually, they are most affected by the economy, or environmental disasters. Both factors can greatly affect the supply and cost of building materials, which in turn may greatly affect the costs of maintenance and repairs. Additionally, a shortage of qualified trades, will also increase the expected hourly rate that many of them will charge, resulting in an increase in expenditure.

### Insurance and building management:

Strata levies are also used to cover building's insurance and any administration, accounting and compliance fees related to the overall management of your building and property. The amount payable by each lot owner is determined by the unit entitlement of your lot, which is set out on your property's Strata Plan. Some lots may attract a higher Strata Levy than others, so you may end up paying more or less than your neighbours. There are many factors that decide how the Units of Entitlement are determined.

The larger or higher, your lot is in comparison to other lots in the complex, the more unit entitlement it has, and so higher Strata levies will be payable.